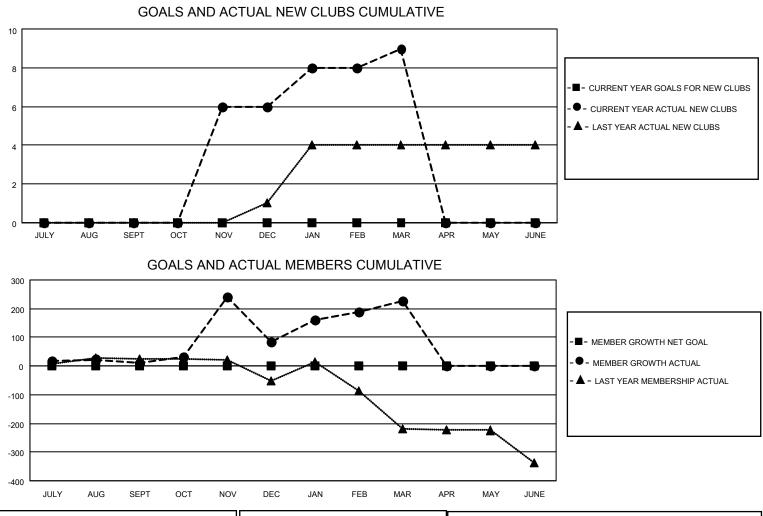

## LOCATION INDIA

District 316 H

Results as of: 3/31/2022

| Clubs                 |               |           |               | Members               |                       |                         |                                                    |
|-----------------------|---------------|-----------|---------------|-----------------------|-----------------------|-------------------------|----------------------------------------------------|
| RESULTS FOR 2021-2022 |               |           |               | RESULTS FOR 2021-2022 |                       |                         |                                                    |
| QUARTER               | NEW CLUB GOAL | NEW CLUBS | DROPPED CLUBS | QUARTER               | ER GROWTH NET<br>GOAL | MEMBER GROWTH<br>ACTUAL | DROPPED<br>MEMBERS ACTUAL<br>(including transfers) |
| JULY/AUG/SEPT         | 0             | 0         | 2             | JULY/AUG/SEPT         | 0                     | 94                      | 55                                                 |
| OCT/NOV/DEC           | 0             | 6         | 2             | OCT/NOV/DEC           | 0                     | 305                     | 226                                                |
| JAN/FEB/MAR           | 0             | 3         | 0             | JAN/FEB/MAR           | 0                     | 175                     | 0                                                  |
| APR/MAY/JUNE          | 0             | 0         | 0             | APR/MAY/JUNE          | 0                     | 0                       | 0                                                  |